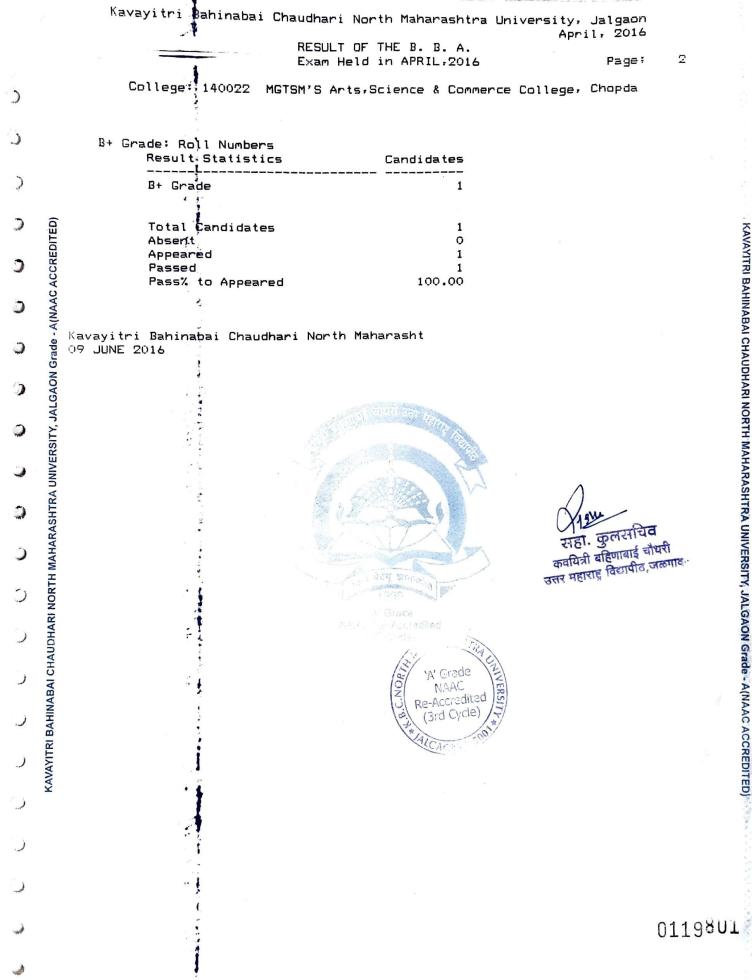

## RESULT OF THE T.Y.B.Sc. Exam Held in APRIL,2016

Page:

4

College: 140022 MGTSM'S Arts, Science & Commerce College, Chopda

A+ Grade: Roll Numbers

| Result Statistics       | Candidates |
|-------------------------|------------|
| A+ Grade                | 43         |
| A Grade                 | 37         |
| B+ Grade                | 61         |
| B Grade                 | 22         |
| C+ Grade                | 10         |
| Passes                  | 9          |
| Fail                    | 62         |
| Lower exams not clear   | 11         |
| No Information Received | 2          |
|                         |            |

| Total Candidates  | 257   |
|-------------------|-------|
| Absent            | 0     |
| Appeared          | 257   |
| Passed            | 193   |
| Pass% to Appeared | 75.10 |

Kavayitri Bahinabai Chaudhari North Maharasht 28 MAY 2016.