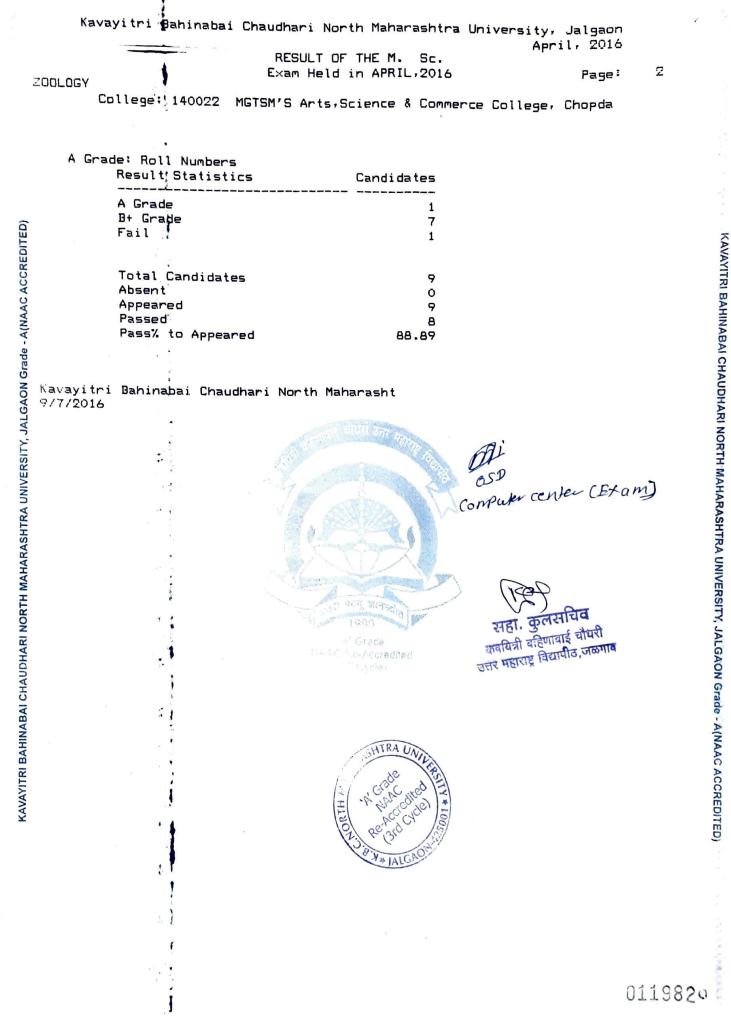

RAIL 25.02.4

April, 2016 RESULT OF THE M. Sc. Exam Held in APRIL,2016 Page ! ORGANIC CHEMISTRY College: 140022 MGTSM'S Arts, Science & Commerce College, Chopda

UA UNI

A Grade: Roll Numbers

| Result <sup>7</sup> Statistics | Candidates |  |
|--------------------------------|------------|--|
| Fail ;                         | 38         |  |
| Eligibility not clear          | 5          |  |
|                                |            |  |
| Total Candidates               | 43         |  |
| Absent                         | 0          |  |
| Appeared                       | 43         |  |
| Passed                         | 0          |  |
| Pass% to Appeared              | 0.00       |  |
|                                |            |  |

Kavayitri Bahinabai Chaudhari North Maharasht 9/7/2016

.

1

2

۵.

CF.

0

0

0

0

2

KAVAYITRI BAHINABAI CHAUDHARI NORTH MAHARASHTRA UNIVERSITY, JALGAON Grade - A(NAAC ACCREDITED)

computer conter (Exam)

सहा. कुलसचि**व** कन्धिती बहिणादाई चौधरी गान पहरार विदासीठ, जळगाव 4

Kavayitri Bahinabai Chaudhari North Maharashtra University, Jalgaon